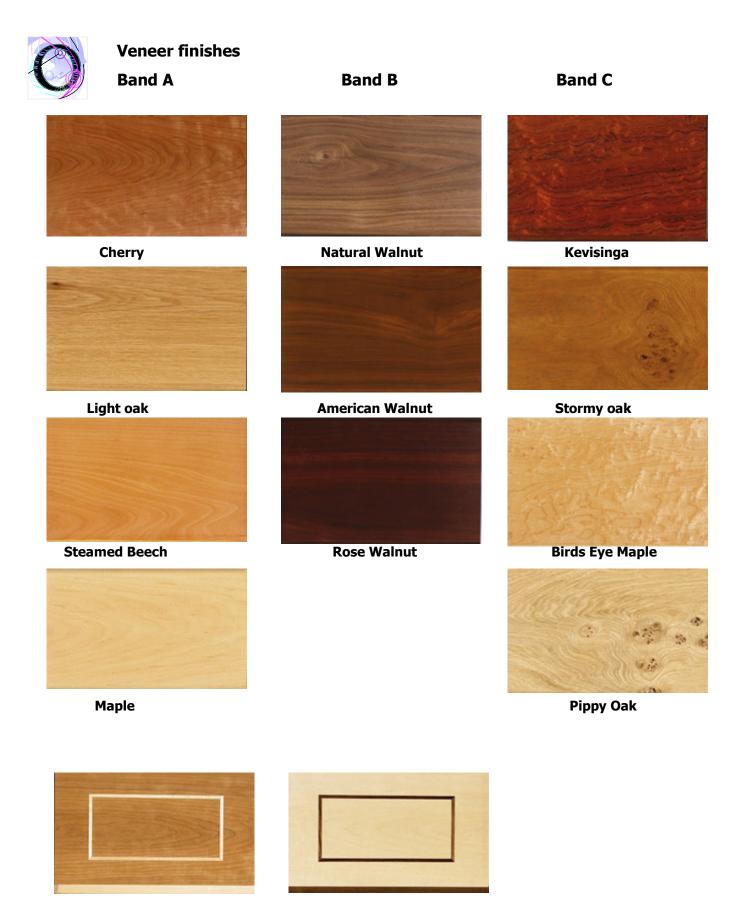

## **OFFICE REALITY LTD** Atlantic Boardroom tables

Contact us on 01823 663880 or email us at info@officereality.co.uk

Cherry with Maple edge and inlay Maple with walnut edge and inlay

For inlays edge or face add £389.00 per inlay per table

Band 1 @ £2691.00 Band 2 @ £2792.00 Band 3 @ £3538.00

For inlays edge or face add £389.00 per inlay per table

Band 1 @ £2285.00 Band 2 @ £2430.00 Band 3 @ £3150.00 4200mm x 1400mm

Band 1 @ £2695.00 Band 2 @ £2801.00 Band 3 @ £3549.00

For inlays edge or face add £389.00 per inlay per table