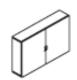

# Mobile unit Open 800mm wide x 500mm deep x 720mm high Band 1 @ £397.00 Band 2 @ £417.00 Band 3 @ £543.00 With door as above Band 1 @ £480.00 Band 2 @ £505.00 Band 3 @ £656.00

Presentation wall cabinet (supplied without internals) 1300mm wide x 250mm deep x 1000mm high Band 1 @ £829.00 Band 2 @ £876.00 Band 3 @ £1139.00 1600mm wide x 250mm deep x 1600mm high Band 1 @ £1325.00 Band 2 @ £1326.00 Band 3 @ £1805.00 1900mm wide x 250mm deep x 1300mm high Band 1 @ £1325.00 Band 2 @ £1390.00 Band 3 @ £1807.00