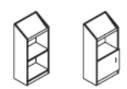

# Mobile unit Open 800mm wide x 500mm deep x 720mm high Band 1 @ £397.00 Band 2 @ £417.00 Band 3 @ £543.00 With door as above Band 1 @ £480.00 Band 2 @ £505.00 Band 3 @ £656.00

Presentation wall cabinet (supplied without internals) 1300mm wide x 250mm deep x 1000mm high Band 1 @ £829.00 Band 2 @ £876.00 Band 3 @ £1139.00 1600mm wide x 250mm deep x 1600mm high Band 1 @ £1325.00 Band 2 @ £1326.00 Band 3 @ £1805.00 1900mm wide x 250mm deep x 1300mm high Band 1 @ £1325.00 Band 2 @ £1390.00 Band 3 @ £1807.00