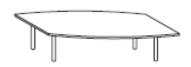

### Boat shaped tables with gull wing, metal column or metal conical bases

2000mm x 1000mm Band 1 @ £1240.00 Band 2 @ £1303.00 Band 3 @ £1694.00 2400mm x 1200mm Band 1 @ £1496.00 Band 2 @ £1571.00 Band 3 @ £2042.00 3000mm x 1200mm Band 1 @ £1871.00 Band 2 @ £1965.00 Band 3 @ £2454.00. 3200mm x 1400mm Band 1 @ £2180.00 Band 2 @ £2289.00 Band 3 @ £2977.00. 3600m x 1400mm Band 1 @ £2352.00 Band 2 @ £2470.00 Band 3 @ £3211.00 4000mm x 1400mm Band 1 @ £2746.00 Band 2 @ £2883.00 Band 3 @ £3747.00 4200mm x 1400mm Band 1 @ £3219.00 Band 2 @ £3380.00 Band 3 @ £3633.00 For inlays edge or face add £354.00 per inlay per table

### Double D end with gull wing, metal column or metal conical bases