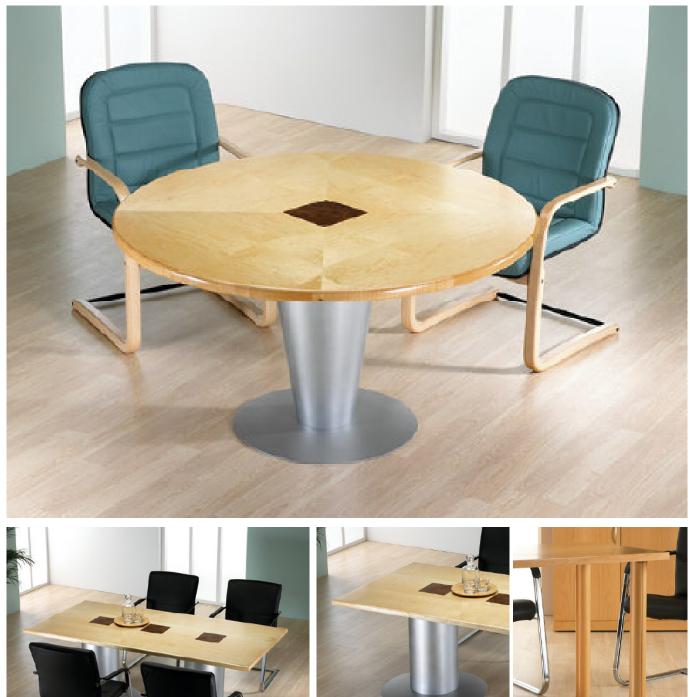

### Circular table on Crosshead or Timber clad pole legs 800mm diameter

Band 1 @ £767.00 Band 2 @ £808.00 Band 3 @ £1048.00 1000mm diameter

Band 1 @ £818.00 Band 2 @ £869.00 Band 3 @ £1112.00 1200mm diameter

Band 1 @ £872.00 Band 2 @ £916.00 Band 3 @ £1190.00 **1400mm diameter** 

Band 1 @ 937.00 Band 2 @ £985.00 Band 3 @ £1280.00

### **Circular tables with column or conical bases 800mm diameter**

Band 1 @ £848.00 Band 2 @ £890.00 Band 3 @ £1158.00 **1000mm diameter** Band 1 @ £910.00 Band 2 @ £956.00 Band 3 @ £1242.00 **1200mm diameter** Band 1 @ £960.00 Band 2 @ £1008.00 Band 3 @ £1311.00 **1400mm diameter** Band 1 @ £1022.00 Band 2 @ £1073.00 Band 3 @ £1396.00