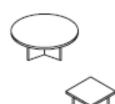

### Coffee tables 600mm diameter x 400mm high Band 1 @ £657.00 Band 2 @ £689.00 Band 3 @ £896.00 800mm diameter x 400mm high Band 1 @ £695.00 Band 2 @ £731.00 band 3 @ £949.00 1000mm diameter x 400mm high Band 1 @ £742.00 Band 2 @ £779.00 Band 3 @ £1013.00 600mm x 600mm x 400mm high Band 1 @ £466.00 Band 2 @ £491.00 Band 3 @ 638.00 800mm x 800mm x 400mm high Band 1 @ £498.00 Band 2 @ £524.00 Band 3 @ £679.00