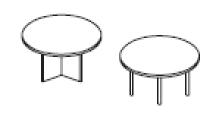

### Circular table on Crosshead or Timber clad pole legs 800mm diameter

Band 1 @ £767.00 Band 2 @ £808.00 Band 3 @ £1048.00 1000mm diameter

Band 1 @ £818.00 Band 2 @ £869.00 Band 3 @ £1112.00 1200mm diameter

### **Circular tables with column or conical bases 800mm diameter**

Band 1 @ £848.00 Band 2 @ £890.00 Band 3 @ £1158.00 **1000mm diameter** Band 1 @ £910.00 Band 2 @ £956.00 Band 3 @ £1242.00 **1200mm diameter** Band 1 @ £960.00 Band 2 @ £1008.00 Band 3 @ £1311.00 **1400mm diameter** Band 1 @ £1022.00 Band 2 @ £1073.00 Band 3 @ £1396.00