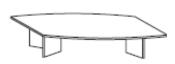

### Boat shaped boardroom tables

2000mm x 1000mm

Band 1 @ £1029.00 Band 2 @ £1081.00 Band 3 @ £1405.00 2400mm x 1200mm

Band 1 @ £1244.00 Band 2 @ £1304.00 Band 3 @ £1696.00 3000mm x 1200mm

Band 1 @ £1555.00 Band 2 @ £1632.00 Band 3 @ £2121.00. 3200mm x 1400mm

or timber clad pole legs 2000mm x 1000mm Band 1 @ £792.00 Band 2 @ £833.00 Band 3 @ £1302.00 2400mm x 1200mm Band 1 @ £965.00 Band 2 @ £1004.00 Band 3 @ £1196.00 3000mm x 1200mm Band 1 @ £1197.00 Band 2 @ £1266.00 Band 3 @ £1631.00 3200mm x 1400mm Band 1 @ £1292.00 Band 2 @ £1356.00 Band 3 @ £1730.00 3600m x 1400mm Band 1 @ £1503.00 Band 2 @ £1611.00 Band 3 @ £2053.00 4000mm x 1400mm Band 1 @ £1755.00 Band 2 @ £1842.00 Band 3 @ £2394.00 4200mm x 1400mm Band 1 @ £2047.00 Band 2 @ £2149.00 Band 3 @ £2794.00 **Double D ended** 2000mm x 1000mm Band 1 @ £1030.00 Band 2 @ 1083.00 Band 3 @ £1405.00 2400mm x 1200mm Band 1 @ £1243.00 Band 2 @ £1305.00 Band 3 @ £1696.00 3000mm x 1200mm Band 1 @ £1555.00 Band 2 @ £1631.00 Band 3 @ £2121.00 3200mm x 1400mm Band 1 @ £1812.00 Band 2 @ £1902.00 Band 3 @ £2473.00 3600m x 1400mm Band 1 @ £1925.00 Band 2 @ £2053.00 Band 3 @ £2552.00