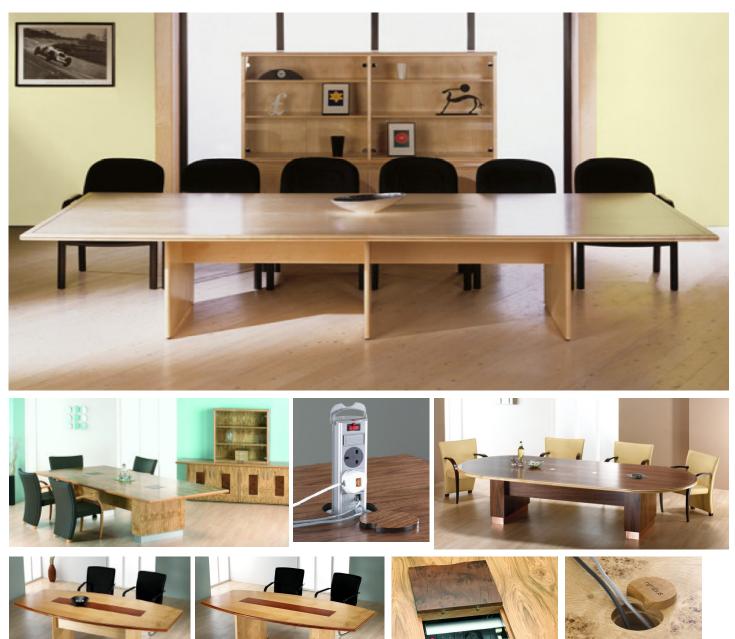

## **OFFICE REALITY LTD** Atlantic Boardroom tables

Contact us on 01823 663880 or email us at info@officereality.co.uk

Cherry with Maple edge and inlay Maple with walnut edge and inlay

### Specification

40mm bull nosed edge with 15mm veneered covered hardwood lipping. Side panels are 30mm square edged. Modesty panels run full length to the floor. Reception modesty panels can also have a kick plate

Pedestals 40mm bull nosed edge as above, drawers have Sapele veneered 12mm MDF inners. Filing drawers are box drawers

Inlays are 5mm wide and 50mm from edge. Contract edging are 4mm wide.

Tops 3000mm wide or larger are in 2 sections