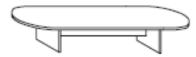

### Circular table on Crosshead or Timber clad pole legs 800mm diameter

Band 1 @ £767.00 Band 2 @ £808.00 Band 3 @ £1048.00 1000mm diameter

Band 1 @ £818.00 Band 2 @ £869.00 Band 3 @ £1112.00 1200mm diameter

Band 1 @ £872.00 Band 2 @ £916.00 Band 3 @ £1190.00 **1400mm diameter** 

Band 1 @ 937.00 Band 2 @ £985.00 Band 3 @ £1280.00