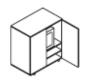

# Mobile unit Open 800mm wide x 500mm deep x 720mm high Band 1 @ £397.00 Band 2 @ £417.00 Band 3 @ £543.00 With door as above Band 1 @ £480.00 Band 2 @ £505.00 Band 3 @ £656.00

Presentation wall cabinet (supplied without internals) 1300mm wide x 250mm deep x 1000mm high Band 1 @ £829.00 Band 2 @ £876.00 Band 3 @ £1139.00 1600mm wide x 250mm deep x 1600mm high Band 1 @ £1325.00 Band 2 @ £1326.00 Band 3 @ £1805.00 1900mm wide x 250mm deep x 1300mm high Band 1 @ £1325.00 Band 2 @ £1390.00 Band 3 @ £1807.00