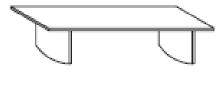

**Rectangular boardroom tables Straight or Arrowhead base** 

**4000mm x 1400mm** Band 1 @ £2280.00 Band 2 @ £2394.00 Band 3 @ £3113.00 **4200mm x 1400mm** 

Band 1 @ £2658.00 Band 2 @ £2792.00 Band 3 @ £3627.00