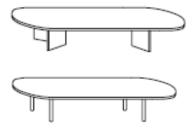

### Boat shaped boardroom tables

2000mm x 1000mm

Band 1 @ £1029.00 Band 2 @ £1081.00 Band 3 @ £1405.00 2400mm x 1200mm

Band 1 @ £1244.00 Band 2 @ £1304.00 Band 3 @ £1696.00 3000mm x 1200mm

Band 1 @ £1555.00 Band 2 @ £1632.00 Band 3 @ £2121.00. 3200mm x 1400mm

Band 1 @ £1811.00 Band 2 @ £1901.00 Band 3 @ £2473.00 3600m x 1400mm

Band 1 @ £1954.00 Band 2 @ £2053.00 Band 3 @ £2668.00 4000mm x 1400mm

Band 1 @ £2281.00 Band 2 @ £2395.00 Band 3 @ £3112.00 4200mm x 1400mm

Band 1 @ £2691.00 Band 2 @ £2792.00 Band 3 @ £3538.00

For inlays edge or face add £389.00 per inlay per table