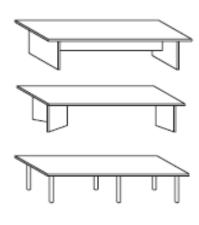

**Rectangular boardroom tables Straight or Arrowhead base** 

**4000mm x 1400mm** Band 1 @ £2280.00 Band 2 @ £2394.00 Band 3 @ £3113.00 **4200mm x 1400mm** 

Band 1 @ £2658.00 Band 2 @ £2792.00 Band 3 @ £3627.00

or timber clad pole legs 2000mm x 1000mm Band 1 @ £792.00 Band 2 @ £833.00 Band 3 @ £1302.00 2400mm x 1200mm Band 1 @ £965.00 Band 2 @ £1004.00 Band 3 @ £1196.00 3000mm x 1200mm Band 1 @ £1197.00 Band 2 @ £1266.00 Band 3 @ £1631.00 3200mm x 1400mm Band 1 @ £1292.00 Band 2 @ £1356.00 Band 3 @ £1730.00 3600m x 1400mm Band 1 @ £1503.00 Band 2 @ £1611.00 Band 3 @ £2053.00 4000mm x 1400mm Band 1 @ £1755.00 Band 2 @ £1842.00 Band 3 @ £2394.00 4200mm x 1400mm Band 1 @ £2047.00 Band 2 @ £2149.00 Band 3 @ £2794.00 **Double D ended** 2000mm x 1000mm Band 1 @ £1030.00 Band 2 @ 1083.00 Band 3 @ £1405.00 2400mm x 1200mm Band 1 @ £1243.00 Band 2 @ £1305.00 Band 3 @ £1696.00 3000mm x 1200mm Band 1 @ £1555.00 Band 2 @ £1631.00 Band 3 @ £2121.00 3200mm x 1400mm Band 1 @ £1812.00 Band 2 @ £1902.00 Band 3 @ £2473.00 3600m x 1400mm Band 1 @ £1925.00 Band 2 @ £2053.00 Band 3 @ £2552.00